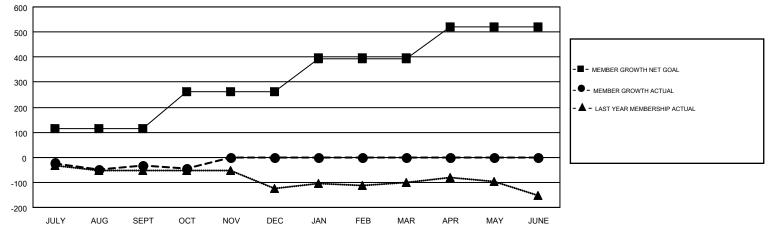

#### GMT CA 1

| Clubs                 |               |           |               | Members               |                           |                         |                                                    |  |
|-----------------------|---------------|-----------|---------------|-----------------------|---------------------------|-------------------------|----------------------------------------------------|--|
| RESULTS FOR 2019-2020 |               |           |               | RESULTS FOR 2019-2020 |                           |                         |                                                    |  |
| QUARTER               | NEW CLUB GOAL | NEW CLUBS | DROPPED CLUBS | QUARTER               | MEMBER GROWTH NET<br>GOAL | MEMBER GROWTH<br>ACTUAL | DROPPED<br>MEMBERS ACTUAL<br>(including transfers) |  |
| JULY/AUG/SEPT         | 1             | 0         | 1             | JULY/AUG/SEPT         | 115                       | 138                     | 160                                                |  |
| OCT/NOV/DEC           | 0             | 0         | 1             | OCT/NOV/DEC           | 145                       | 61                      | 62                                                 |  |
| JAN/FEB/MAR           | 2             | 0         | 0             | JAN/FEB/MAR           | 135                       | 0                       | 0                                                  |  |
| APR/MAY/JUNE          | 3             | 0         | 0             | APR/MAY/JUNE          | 125                       | 0                       | 0                                                  |  |