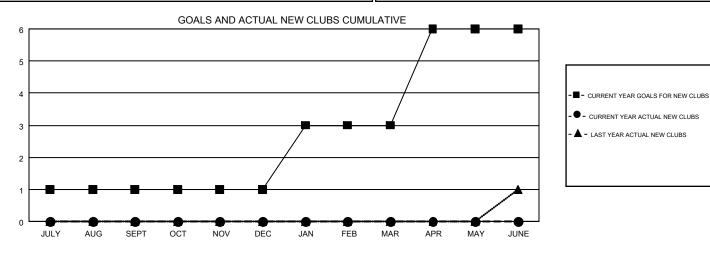

#### GMT CA 1

| Clubs                 |               |           |               | Members               |                           |                         |                                                    |  |
|-----------------------|---------------|-----------|---------------|-----------------------|---------------------------|-------------------------|----------------------------------------------------|--|
| RESULTS FOR 2019-2020 |               |           |               | RESULTS FOR 2019-2020 |                           |                         |                                                    |  |
| QUARTER               | NEW CLUB GOAL | NEW CLUBS | DROPPED CLUBS | QUARTER               | MEMBER GROWTH NET<br>GOAL | MEMBER GROWTH<br>ACTUAL | DROPPED<br>MEMBERS ACTUAL<br>(including transfers) |  |
| JULY/AUG/SEPT         | 1             | 0         | 1             | JULY/AUG/SEPT         | 115                       | 138                     | 160                                                |  |
| OCT/NOV/DEC           | 0             | 0         | 1             | OCT/NOV/DEC           | 145                       | 61                      | 62                                                 |  |
| JAN/FEB/MAR           | 2             | 0         | 0             | JAN/FEB/MAR           | 135                       | 0                       | 0                                                  |  |
| APR/MAY/JUNE          | 3             | 0         | 0             | APR/MAY/JUNE          | 125                       | 0                       | 0                                                  |  |